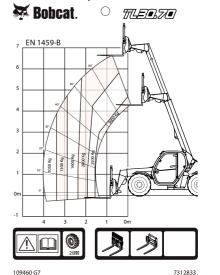

| · · · · · · · ·                        |

77 dB(A)

4 dB(A)

106 dB(A)

1.70 ms<sup>-2</sup>

**Environmental** 

Operator noise level (LpA) (EN 12053)

Level of acoustic power (LWA)

Whole body vibration (EN 13059)

Operator noise level (LpA) (EN 12053) uncertainty

#### **Dimensions**



| (A) | 6240.0 mm | (M) | 2820.0 mm |
|-----|-----------|-----|-----------|
| (B) | 5035.0 mm | (N) | 667.0 mm  |
| (C) | 4670.0 mm | (O) | 930.0 mm  |
| (D) | 4185.0 mm | (P) | 1666.0 mm |
| (E) | 2440.0 mm | (Q) | 2100.0 mm |
| (F) | 2306.0 mm | (R) | 5035.0 mm |
| (G) | 136.0°    | (R) | 5130.0 mm |
| (I) | 1587.0 mm | (S) | 3717.0 mm |
| (J) | 264.0 mm  | (U) | 1329.0 mm |
| (L) | 1400.0 mm | (V) | 857.0 mm  |

#### **Load Charts**

With forks on 20 inch tyres



#### **Options**

seat

Air conditioning Boom stop Custom colour Fire extinguisher Forward/Reverse control on Steering Wheel Lever (no longer on joystick) Lockable fuel cap Loudspeaker & radio ready **PVC** Document holder Pintle tow hitch (including rear electric socket) Protective grill for windshield (front and roof) Rear Flat Mirror Roof window wiper Sun visor Support for vehicle registration plate Wheel wedge Work lights on boom Basic tow hitch High comfort air suspension

Manitou carriage with manual attachment lock Basic option tyres - set of 4 x 400/80-24" Blue lights for henhouses Boom suspension Boom wiring harness and controls in cab Dunlop tyres - set of 4  $\rm x$ 405/70-20" SPT9 MPT (SEMI INDUSTRIAL) Dunlop tyres - set of 4 x 405/70-24" SPT9 MPT (SEMI INDUSTRIAL) Forward/Re