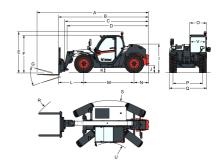

#### **Dimensions**

| (A) | 6240.0 mm | (M) | 2820.0 mm |
|-----|-----------|-----|-----------|
| (B) | 5035.0 mm | (N) | 667.0 mm  |
| (C) | 4670.0 mm | (O) | 930.0 mm  |
| (D) | 4185.0 mm | (P) | 1666.0 mm |
| (E) | 2440.0 mm | (Q) | 2100.0 mm |
| (F) | 2306.0 mm | (R) | 5035.0 mm |
| (G) | 136.0°    | (R) | 5130.0 mm |
| (I) | 1587.0 mm | (S) | 3717.0 mm |
| (J) | 264.0 mm  | (U) | 1329.0 mm |
| (L) | 1400.0 mm | (V) | 857.0 mm  |