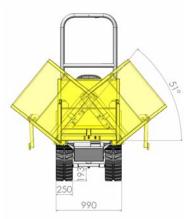

### TANK CAPACITIES:

20L Fuel: Hydraulic: 241

Hydraulically operated 3 way tipping skip

Heavy duty fully welded skip with 5mm thick steel base plate Automatic latches to release & lock doors during tipping and lowering Removable posts, front and sides to make a flat platform

#### CAPACITY:

Max Safe Load 1500kg Heaped 640L Levelled 520L