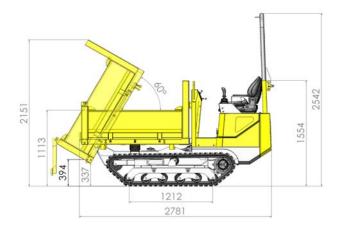

#### **DRIVE CHARACTERISTICS:**

Forward / Reverse 1st 0-3.2 km/h 2nd 0-6.5 km/h

3.2m

Turning Circle: Grade-ability: up to 70%

Steering: Hydrostatic skid steer

Ground Pressure 0.26 / 0.51 kg/cm<sup>2</sup>

Electric Switch acting on hydrostatics Park brake: