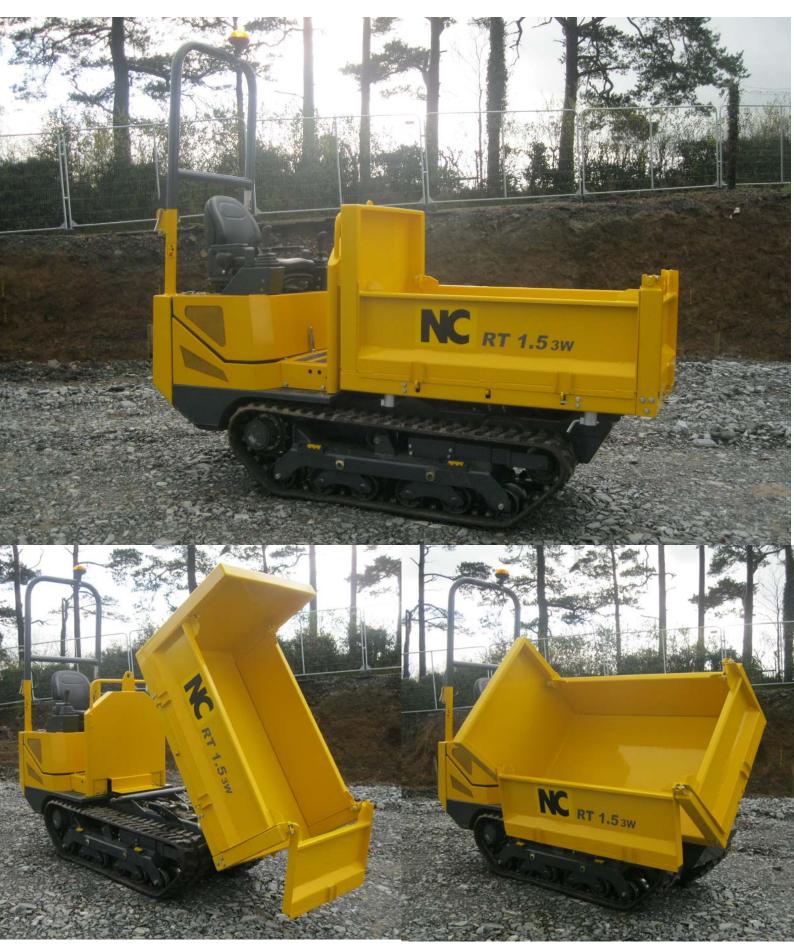

# R71.5 3W

TRACKED DUMPER

### TANK CAPACITIES:

20L Fuel: Hydraulic: 241

Hydraulically operated 3 way tipping skip

Heavy duty fully welded skip with 5mm thick steel base plate Automatic latches to release & lock doors during tipping and lowering Removable posts, front and sides to make a flat platform