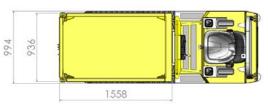

# R71.5 3W

TRACKED DUMPER

#### CAPACITY:

Max Safe Load 1500kg Heaped 640L Levelled 520L

#### **DRIVE CHARACTERISTICS:**

Forward / Reverse 1st 0-3.2 km/h 2nd 0-6.5 km/h

3.2m

Turning Circle: Grade-ability: up to 70%

Steering: Hydrostatic skid steer

Ground Pressure 0.26 / 0.51 kg/cm<sup>2</sup>

Electric Switch acting on hydrostatics Park brake: