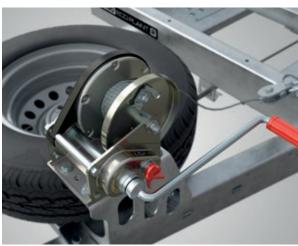

Strong and versatile, the CarGO Eco Plant2 delivers excellent quality and exceptional value.

• Heavy duty jockey wheel Features anti-vibration latch.

O Upgrade to Roundpoint lighting Quality 12V filament and LED Roundpoint rear light arrays are available as configurable options.

O Manual winch Features auto-brake and removable handle for free-spool release of cable.