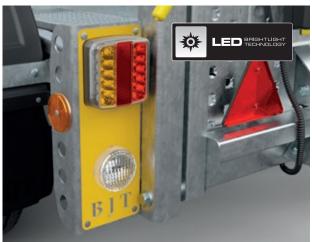

O Bucket rest support for extra convenience and ease of use when transporting digger machinery.

O 'Super-Grip' deck pads Fit on runways to improve grip when loading (x4).

• LED lighting Super-bright and extremely durable.

O Upgrade to Roundpoint lighting Quality 12V filament and LED Roundpoint rear light arrays are available as configurable options.

O Manual winch Features auto-brake and removable handle for free-spool release of cable.