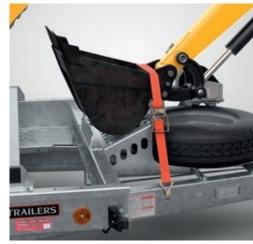

O Bucket rest support for extra convenience and ease of use when transporting digger machinery.

O 'Super-Grip' deck pads Fit on runways to improve grip when loading (x4).

• LED lighting Super-bright and extremely durable.