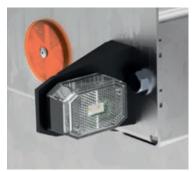

O Upgrade to Roundpoint lighting Quality 12V filament and LED Roundpoint rear light arrays are available as configurable options.

O Manual winch Features auto-brake and removable handle for free-spool release of cable.