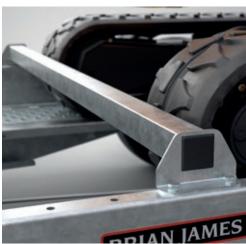

# O Machine stop bar Designed to provide a reliable stop for digger and plant machinery. Use in combination with tie-down restraint straps.

• Low Loading angle The CarGO Eco Plant2 features a low angle beavertail design that enables easy loading and unloading of machinery.