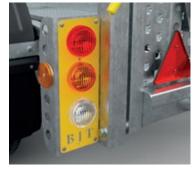

O Bucket rest support for extra convenience and ease of use when transporting digger machinery.

O 'Super-Grip' deck pads Fit on runways to improve grip when loading (x4).

• LED lighting Super-bright and extremely durable.