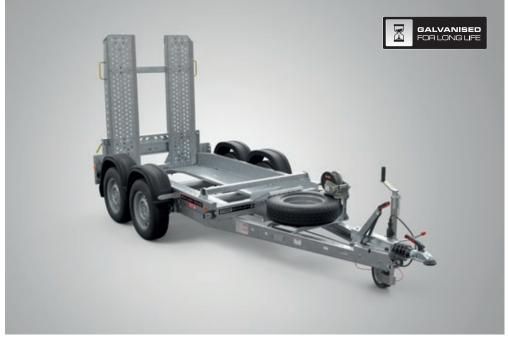

#### Great little mover

Featuring a reinforced deck with beavertail, raised sides and punched steel ramps as standard, the **CarGO Eco Plant2** provides effortless loading and towing for compact plant machinery from mini-diggers to dumpers, shredders to scissor-lifts.

Strong and versatile, the CarGO Eco Plant2 delivers excellent quality and exceptional value.

• Heavy duty jockey wheel Features anti-vibration latch.