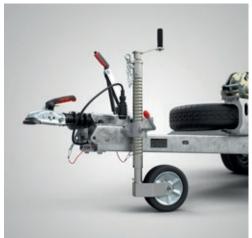

Strong and versatile, the CarGO Eco Plant2 delivers excellent quality and exceptional value.

• Heavy duty jockey wheel Features anti-vibration latch.