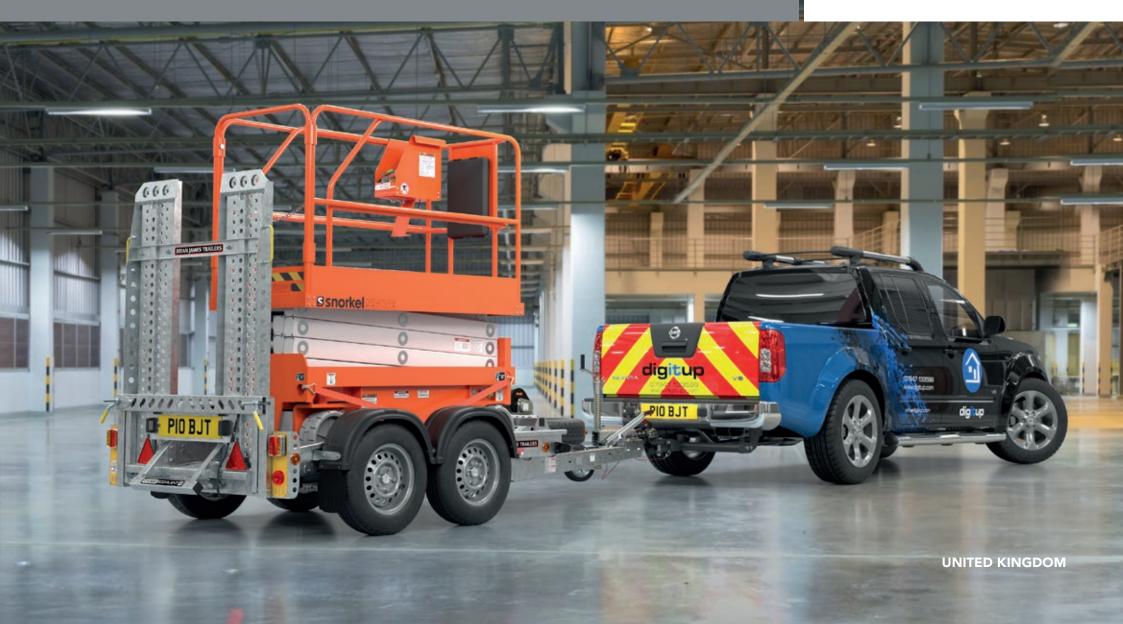

#### Great little mover

Featuring a reinforced deck with beavertail, raised sides and punched steel ramps as standard, the **CarGO Eco Plant2** provides effortless loading and towing for compact plant machinery from mini-diggers to dumpers, shredders to scissor-lifts.

Strong and versatile, the CarGO Eco Plant2 delivers excellent quality and exceptional value.

• Heavy duty jockey wheel Features anti-vibration latch.