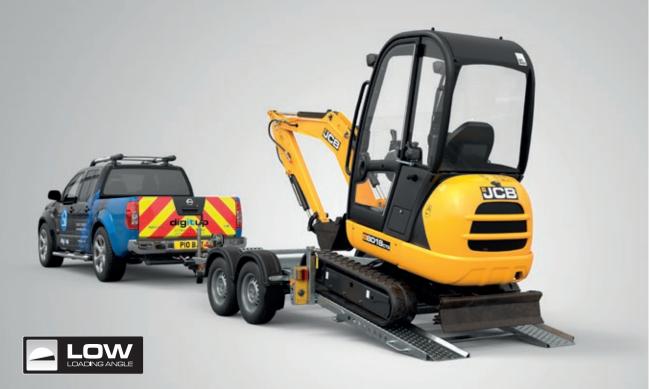

#### Great little mover

Featuring a reinforced deck with beavertail, raised sides and punched steel ramps as standard, the **CarGO Eco Plant2** provides effortless loading and towing for compact plant machinery from mini-diggers to dumpers, shredders to scissor-lifts.

# O Machine stop bar Designed to provide a reliable stop for digger and plant machinery. Use in combination with tie-down restraint straps.

• Low Loading angle The CarGO Eco Plant2 features a low angle beavertail design that enables easy loading and unloading of machinery.