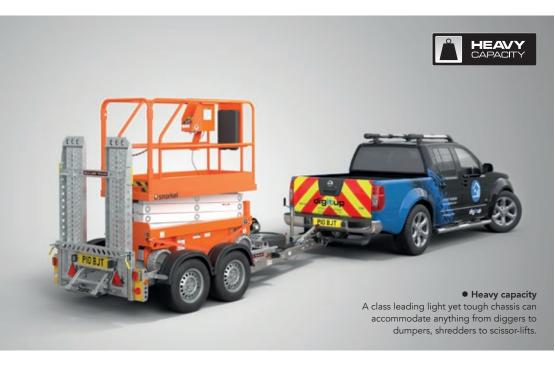

#### Great little mover

Featuring a reinforced deck with beavertail, raised sides and punched steel ramps as standard, the **CarGO Eco Plant2** provides effortless loading and towing for compact plant machinery from mini-diggers to dumpers, shredders to scissor-lifts.

Strong and versatile, the CarGO Eco Plant2 delivers excellent quality and exceptional value.

• Heavy duty jockey wheel Features anti-vibration latch.